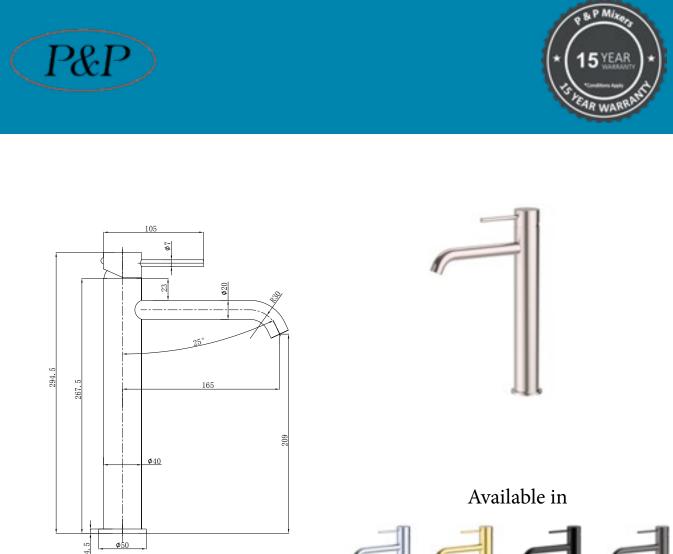

## Otus Slimline SS Highrise Basin Mixer with Curved Spout

## Information

- Finish: Stainless Steel
- Material: SS304 Stainless Steel
- Pin lever design
- European Kerox 35mm Cartridge
- Operating temperature 1°C to 70°C
- Operating pressure 150~500 kPa
- WELS: 6 Star 4.5L/min (T41840)